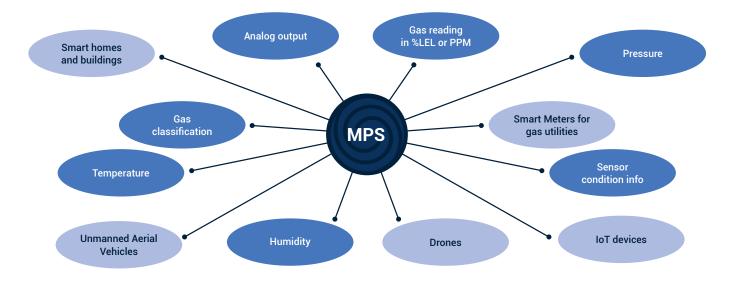

afety by simultaneously detecting over a dozen of the most common combustible gases.

### **MPS Features & Benefits**

## Enhanced Safety across Many Applications and Wide-Ranging Environments

- Accurate LEL measurements for single gas exposures as well as multi-gas mixtures including Methane, Natural Gas, Propane & Hydrogen
- Built-in real-time environmental compensation (-40 - 75° C and 0 to 100% humidity)
- · Comprehensive sequence of self-checks
- Real-time auto gas classification delivering complete answers powering analytics

#### Trustworthy Performance and No Maintenance Required

- · Zero false alarms
- · Zero maintenance (no calibration)
- · Zero poisoning
- · Fast response time T90 <20 seconds
- · Comprehensive sequence of self-checks
- · 2 year warranty
- · 10+ year lifetime